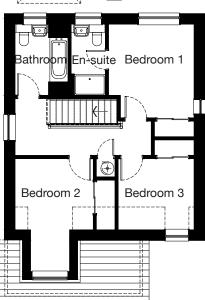

#### **Ground Floor**

| Room    | Metric         | Imperial        |
|---------|----------------|-----------------|
| Lounge  | 3677 x 5035 mm | 12' 1" x 16' 6" |
| Kitchen | 2785 x 2727 mm | 9' 2" x 8' 11"  |
| Dining  | 2314 x 2727 mm | 7' 7" x 8' 11"  |
| Utility | 1647 x 1876mm  | 5' 5" x 6' 2"   |
| WC      | 1650 x 1850 mm | 5' 5" x 6' 1"   |

#### **First Floor**

| Room      | Metric         | Imperial        |
|-----------|----------------|-----------------|
| Bedroom 1 | 3283 x 3592 mm | 10' 9" x 11' 9" |
| En-suite  | 1308 x 2727 mm | 4' 3" x 8' 11"  |
| Bedroom 2 | 3000 x 4330 mm | 9' 10" x 14' 2" |
| Bedroom 3 | 2911 x 2729 mm | 9' 7" x 8' 11"  |
| Bathroom  | 2039 x 2727 mm | 6' 8" x 8' 11"  |

Total Floor Area: 100m<sup>2</sup> / 1082ft<sup>2</sup>