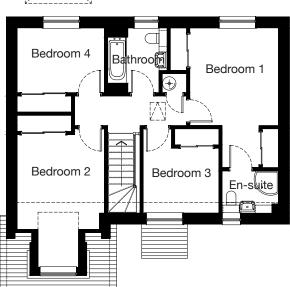

#### **First Floor**

| Room      | Metric         | Imperial         |
|-----------|----------------|------------------|
| Bedroom 1 | 3287 x 3622 mm | 10' 9" x 11' 11" |
| En-suite  | 2093 x 1570 mm | 6' 10" x 5' 2"   |
| Bedroom 2 | 3230 x 3508 mm | 10' 7" x 11' 6"  |
| Bedroom 3 | 2796 x 2407 mm | 9' 2" x 7' 11"   |
| Bedroom 4 | 3230 x 2402 mm | 10' 7" x 7' 11"  |
| Bathroom  | 2205 x 2402 mm | 7'3" x 7' 11"    |