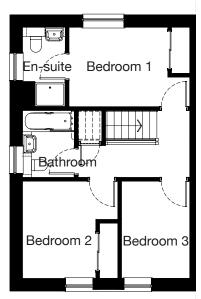

#### **First Floor**

| Room      | Metric         | Imperial         |
|-----------|----------------|------------------|
| Bedroom 1 | 3287 x 3622 mm | 10' 9" x 11' 11" |
| En-suite  | 2093 x 1570 mm | 6' 10" x 5' 2"   |
| Bedroom 2 | 3230 x 3508 mm | 10' 7" x 11' 6"  |
| Bedroom 3 | 2796 x 2407 mm | 9' 2" x 7' 11"   |
| Bedroom 4 | 3230 x 2402 mm | 10' 7" x 7' 11"  |
| Bathroom  | 2205 x 2402 mm | 7'3" x 7' 11"    |