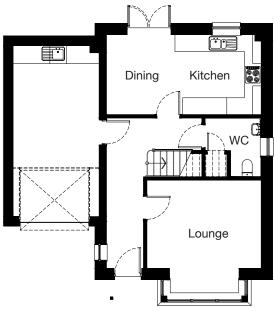

#### **Ground Floor**

| Room    | Metric         | Imperial        |
|---------|----------------|-----------------|
| Lounge  | 2984 x 3611 mm | 9' 9" x 11' 10" |
| Kitchen | 2000 x 3820 mm | 6' 7" x 12' 6"  |
| Dining  | 2214 x 3611 mm | 7' 3" x 11' 10" |
| WC      | 1908 x 1302 mm | 6' 3" x 4' 3"   |

#### **First Floor**

| Room      | Metric         | Imperial      |
|-----------|----------------|---------------|
| Bedroom 1 | 3078 x 3351 mm | 10' 1" x 11'  |
| En-suite  | 2000 x 1701 mm | 6' 7" x 5' 7" |
| Bedroom 2 | 3262 x 2441 mm | 10' 8" x 8'   |
| Bathroom  | 2000 x 2200 mm | 6' 7" x 7' 3" |

Total floor Area: 78m<sup>2</sup> / 835ft<sup>2</sup>