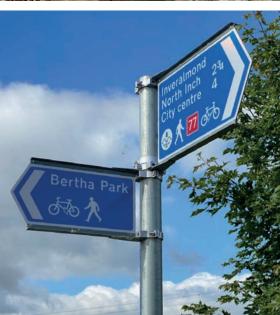

The village also sits on the number 77 national cycle route. This runs along the banks of the Almond and Tay right into the city centre and, if you fancy a challenge you can even cycle all the way to Dundee or Pitlochry.

#### SPORT AND FITNESS

Perth has excellent sporting facilities. Bell's Sport Centre and the impressive North Inch Park, with its rugby fields and acres of green space, are just over 10 minutes by car or 20 minutes on bike using cycle route 77.

#### **TRANSPORT**

When it comes to transport, Bertha Park is second to none. It has its own dedicated bus service which runs into the heart of the city. If you want to travel further afield, the local train station is your gateway to the rest of the UK. If you need to take the car, the A9 is your route to all of Scotland's great cities and is only a few minutes away. The village will also benefit from the Cross Tay Link Road.