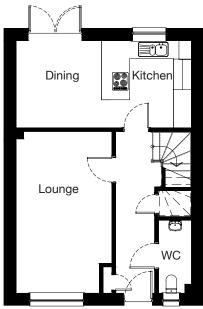

## BALLOCH 2 bedroom mid-terrace

#### **Ground Floor**

| Room    | Metric         | Imperial        |
|---------|----------------|-----------------|
| Lounge  | 2984 x 3611 mm | 9' 9" x 11' 10" |
| Kitchen | 2000 x 3820 mm | 6' 7" x 12' 6"  |
| Dining  | 2214 x 3611 mm | 7' 3" x 11' 10" |
| WC      | 1908 x 1302 mm | 6' 3" x 4' 3"   |

Total floor Area: 78m<sup>2</sup> / 835ft<sup>2</sup>