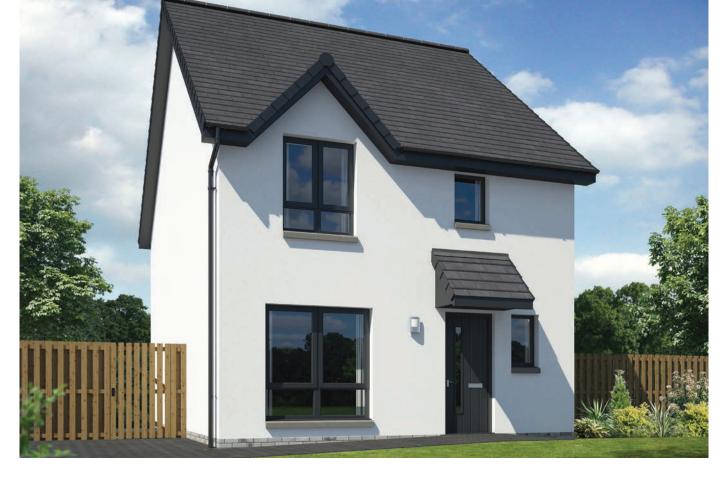

## BALLOCH 2 bedroom mid-terrace

Total floor Area: 78m<sup>2</sup> / 835ft<sup>2</sup>