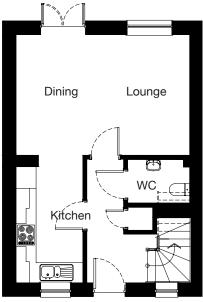

### **ARDMORE** 3 bedroom semi-detached

#### **Ground Floor**

| Room    | Metric         | Imperial      |
|---------|----------------|---------------|
| Lounge  | 3945 x 5183 mm | 12' 11" x 17' |
| Kitchen | 2775 x 2916mm  | 9' 1" x 9' 7" |
| Dining  | 2310 x 2916 mm | 7' 7" x 9' 7" |
| Cloaks  | 1040 x 2062 mm | 3' 5" x 6' 9" |

#### **First Floor**

| Room      | Metric         | Imperial       |
|-----------|----------------|----------------|
| Bedroom 1 | 2792 x 3165 mm | 9' 2" x 10' 5" |
| En-suite  | 2323 x 1513 mm | 7' 7" x 5'     |
| Bedroom 2 | 2483 x 2581 mm | 8' 2" x 8' 6"  |
| Bedroom 3 | 2481 x 2739 mm | 8' 2" x 9'     |
| Bathroom  | 2173 x 2025 mm | 7' 2" x 6' 8"  |

Total Floor Area: 88m<sup>2</sup> / 949ft<sup>2</sup>