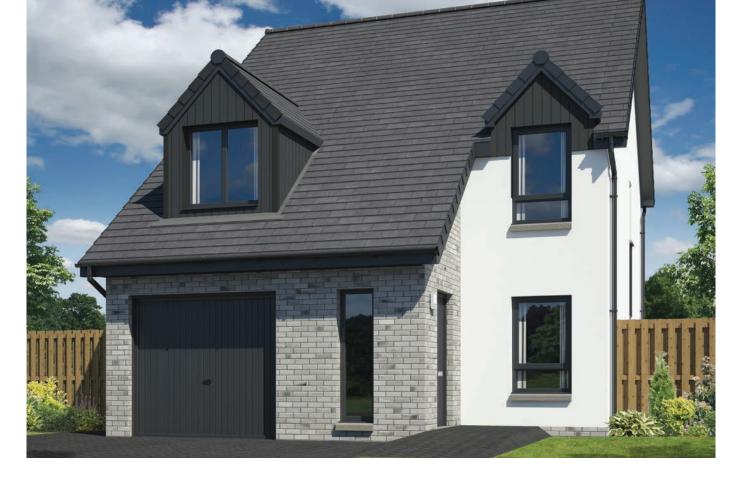

## FALKLAND 3 bedroom detached

Total Floor Area: 100m<sup>2</sup> / 1082ft<sup>2</sup>