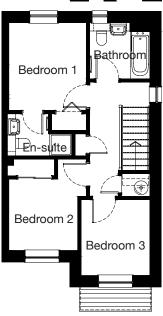

#### **First Floor**

| Room      | Metric         | Imperial         |
|-----------|----------------|------------------|
| Bedroom 1 | 3287 x 3622 mm | 10' 9" x 11' 11" |
| En-suite  | 2093 x 1570 mm | 6' 10" x 5' 2"   |
| Bedroom 2 | 3230 x 3508 mm | 10' 7" x 11' 6"  |
| Bedroom 3 | 2796 x 2407 mm | 9' 2" x 7' 11"   |
| Bedroom 4 | 3230 x 2402 mm | 10' 7" x 7' 11"  |
| Bathroom  | 2205 x 2402 mm | 7'3" x 7' 11"    |