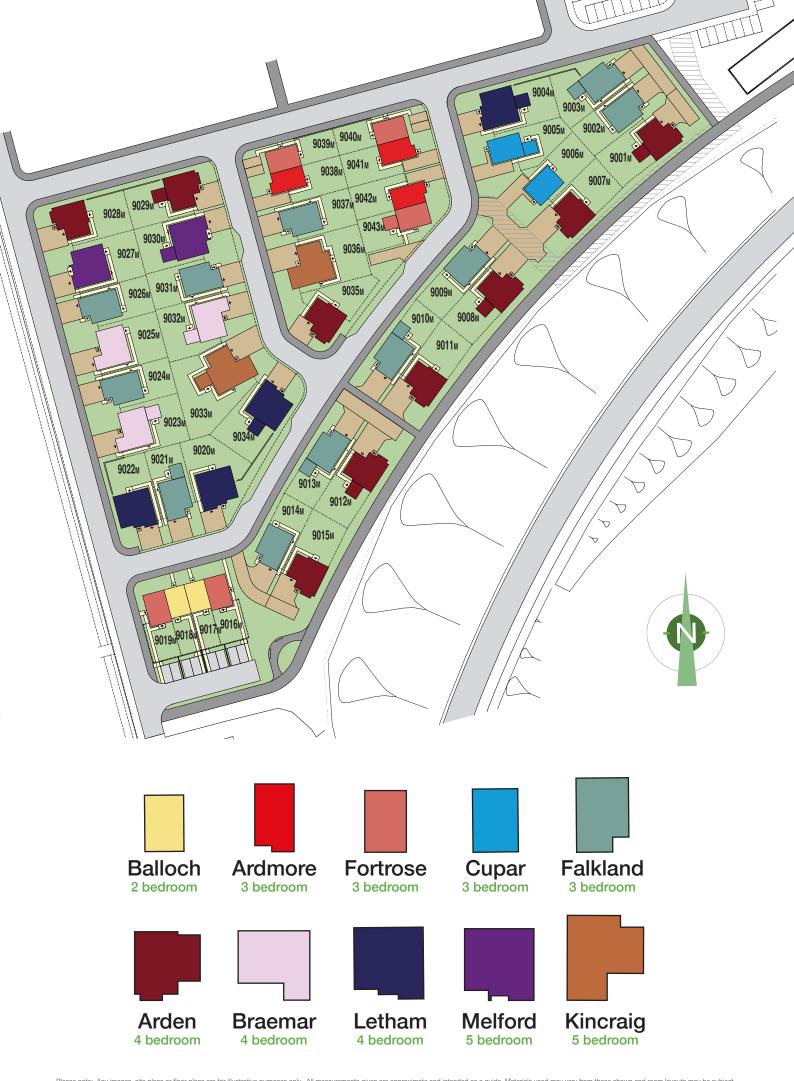

### DEVELOPMENT PLANS

As you can see from the development plan, Springfield Bertha Park (Meadows) will deliver a carefully considered selection of two, three, four and five bedroom homes with a choice of terraced, semi-detached and detached, continuing to make this a perfect development for growing families.