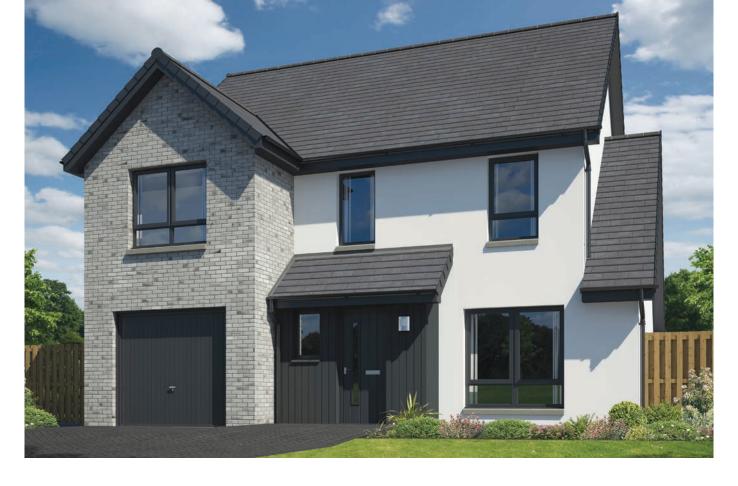

## BRAEMAR 4 bedroom detached

#### **Ground Floor**

| Room    | Metric         | Imperial         |
|---------|----------------|------------------|
| Lounge  | 3787 x 3606 mm | 12' 5" x 11' 10" |
| Kitchen | 3490 x 3133 mm | 11' 5" x 10' 3"  |
| Dining  | 2842 x 3133 mm | 9' 4" x 10' 3"   |
| WC      | 1955 x 1253 mm | 6' 5" x 4' 1"    |

#### **First Floor**

| Room      | Metric         | Imperial         |
|-----------|----------------|------------------|
| Bedroom 1 | 3287 x 3622 mm | 10' 9" x 11' 11" |
| En-suite  | 2093 x 1570 mm | 6' 10" x 5' 2"   |
| Bedroom 2 | 3230 x 3508 mm | 10' 7" x 11' 6"  |
| Bedroom 3 | 2796 x 2407 mm | 9' 2" x 7' 11"   |
| Bedroom 4 | 3230 x 2402 mm | 10' 7" x 7' 11"  |
| Bathroom  | 2205 x 2402 mm | 7'3" x 7' 11"    |

Total Floor Area: 124m<sup>2</sup> / 1339ft<sup>2</sup>