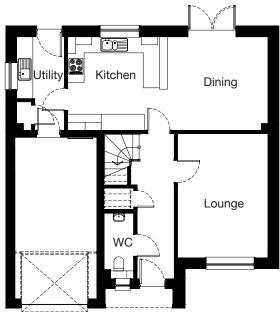

## KINCRAIG 5 bedroom detached

#### **Ground Floor**

| Room          | Metric         | Imperial          |
|---------------|----------------|-------------------|
| Lounge        | 5069 x 3808 mm | 16' 8" x 12' 6"   |
| Kitchen       | 3369 x 2966 mm | 11' 1" x 9' 9"    |
| Dining        | 3612 x 3616 mm | 11' 10" x 11' 10" |
| Study / Bed 5 | 3249 x 2380 mm | 10' 8" x 7' 10"   |
| Utility       | 2069 x 2070 mm | 6' 9" x 6' 9"     |
| WC            | 1040 x 2050 mm | 3' 5" x 6' 9"     |

#### **First Floor**

| Room       | Metric         | Imperial        |
|------------|----------------|-----------------|
| Bedroom 1  | 3549 x 3818 mm | 11' 8" x 12' 6" |
| En-suite 1 | 3249 x 1568 mm | 10' 8" x 5' 2"  |
| Bedroom 2  | 3127 x 3431 mm | 10' 3" x 11' 3" |
| En-suite 2 | 1535 x 2418 mm | 5' 0" x 7' 11"  |
| Bedroom 3  | 3249 x 3446 mm | 10' 8" x 11' 4" |
| Bedroom 4  | 3613 x 2896 mm | 11' 10" x 9' 6" |
| Bathroom   | 3249 x 2100 mm | 10' 8" x 6' 11" |

Total Floor Area:167m<sup>2</sup>/1797ft<sup>2</sup>