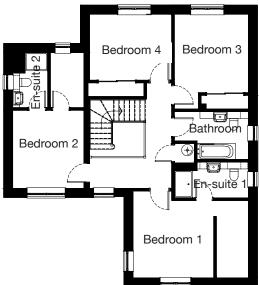

## KINCRAIG 5 bedroom detached

#### **Ground Floor**

| Room          | Metric         | Imperial          |
|---------------|----------------|-------------------|
| Lounge        | 5069 x 3808 mm | 16' 8" x 12' 6"   |
| Kitchen       | 3369 x 2966 mm | 11' 1" x 9' 9"    |
| Dining        | 3612 x 3616 mm | 11' 10" x 11' 10" |
| Study / Bed 5 | 3249 x 2380 mm | 10' 8" x 7' 10"   |
| Utility       | 2069 x 2070 mm | 6' 9" x 6' 9"     |
| WC            | 1040 x 2050 mm | 3' 5" x 6' 9"     |

#### **First Floor**

| Room       | Metric         | Imperial        |
|------------|----------------|-----------------|
| Bedroom 1  | 3549 x 3818 mm | 11' 8" x 12' 6" |
| En-suite 1 | 3249 x 1568 mm | 10' 8" x 5' 2"  |
| Bedroom 2  | 3127 x 3431 mm | 10' 3" x 11' 3" |
| En-suite 2 | 1535 x 2418 mm | 5' 0" x 7' 11"  |
| Bedroom 3  | 3249 x 3446 mm | 10' 8" x 11' 4" |
| Bedroom 4  | 3613 x 2896 mm | 11' 10" x 9' 6" |
| Bathroom   | 3249 x 2100 mm | 10' 8" x 6' 11" |

Total Floor Area:167m<sup>2</sup>/1797ft<sup>2</sup>