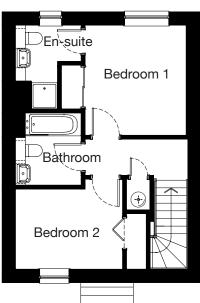

### **ARDMORE** 3 bedroom semi-detached

#### **Ground Floor**

| Room    | Metric         | Imperial      |
|---------|----------------|---------------|
| Lounge  | 3945 x 5183 mm | 12' 11" x 17' |
| Kitchen | 2775 x 2916mm  | 9' 1" x 9' 7" |
| Dining  | 2310 x 2916 mm | 7' 7" x 9' 7" |
| Cloaks  | 1040 x 2062 mm | 3' 5" x 6' 9" |

#### **First Floor**

| Room      | Metric         | Imperial       |
|-----------|----------------|----------------|
| Bedroom 1 | 2792 x 3165 mm | 9' 2" x 10' 5" |
| En-suite  | 2323 x 1513 mm | 7' 7" x 5'     |
| Bedroom 2 | 2483 x 2581 mm | 8' 2" x 8' 6"  |
| Bedroom 3 | 2481 x 2739 mm | 8' 2" x 9'     |
| Bathroom  | 2173 x 2025 mm | 7' 2" x 6' 8"  |

Total Floor Area: 88m<sup>2</sup> / 949ft<sup>2</sup>