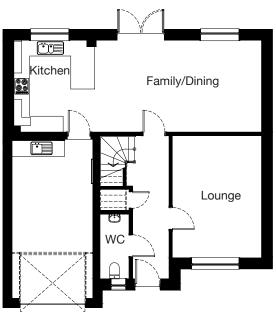

## BRAEMAR 4 bedroom detached

#### **Ground Floor**

| Room    | Metric         | Imperial         |
|---------|----------------|------------------|
| Lounge  | 3787 x 3606 mm | 12' 5" x 11' 10" |
| Kitchen | 3490 x 3133 mm | 11' 5" x 10' 3"  |
| Dining  | 2842 x 3133 mm | 9' 4" x 10' 3"   |
| WC      | 1955 x 1253 mm | 6' 5" x 4' 1"    |