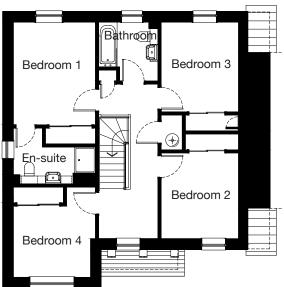

#### **First Floor**

| Room      | Metric         | Imperial         |
|-----------|----------------|------------------|
| Bedroom 1 | 3287 x 3622 mm | 10' 9" x 11' 11" |
| En-suite  | 2093 x 1570 mm | 6' 10" x 5' 2"   |
| Bedroom 2 | 3230 x 3508 mm | 10' 7" x 11' 6"  |
| Bedroom 3 | 2796 x 2407 mm | 9' 2" x 7' 11"   |
| Bedroom 4 | 3230 x 2402 mm | 10' 7" x 7' 11"  |
| Bathroom  | 2205 x 2402 mm | 7'3" x 7' 11"    |