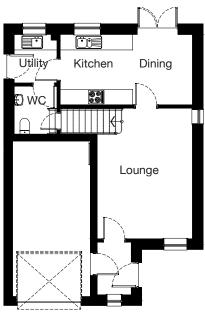

#### **Ground Floor**

| Room    | Metric         | Imperial        |
|---------|----------------|-----------------|
| Lounge  | 3677 x 5035 mm | 12' 1" x 16' 6" |
| Kitchen | 2785 x 2727 mm | 9' 2" x 8' 11"  |
| Dining  | 2314 x 2727 mm | 7' 7" x 8' 11"  |
| Utility | 1647 x 1876mm  | 5' 5" x 6' 2"   |
| WC      | 1650 x 1850 mm | 5' 5" x 6' 1"   |

#### **First Floor**

| Room      | Metric         | Imperial        |
|-----------|----------------|-----------------|
| Bedroom 1 | 3283 x 3592 mm | 10' 9" x 11' 9" |
| En-suite  | 1308 x 2727 mm | 4' 3" x 8' 11"  |
| Bedroom 2 | 3000 x 4330 mm | 9' 10" x 14' 2" |
| Bedroom 3 | 2911 x 2729 mm | 9' 7" x 8' 11"  |
| Bathroom  | 2039 x 2727 mm | 6' 8" x 8' 11"  |

Total Floor Area: 100m<sup>2</sup> / 1082ft<sup>2</sup>