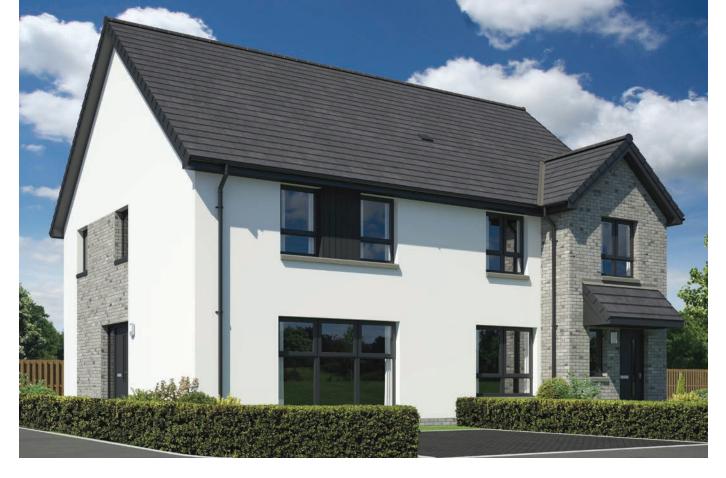

ea: 78m<sup>2</sup> / 835ft<sup>2</sup>









### **ARDMORE** 3 bedroom semi-detached

#### **Ground Floor**

| Room    | Metric         | Imperial      |
|---------|----------------|---------------|
| Lounge  | 3945 x 5183 mm | 12' 11" x 17' |
| Kitchen | 2775 x 2916mm  | 9' 1" x 9' 7" |
| Dining  | 2310 x 2916 mm | 7' 7" x 9' 7" |
| Cloaks  | 1040 x 2062 mm | 3' 5" x 6' 9" |

#### **First Floor**

| Room      | Metric         | Imperial       |
|-----------|----------------|----------------|
| Bedroom 1 | 2792 x 3165 mm | 9' 2" x 10' 5" |
| En-suite  | 2323 x 1513 mm | 7' 7" x 5'     |
| Bedroom 2 | 2483 x 2581 mm | 8' 2" x 8' 6"  |
| Bedroom 3 | 2481 x 2739 mm | 8' 2" x 9'     |
| Bathroom  | 2173 x 2025 mm | 7' 2" x 6' 8"  |

Total Floor Area: 88m<sup>2</sup> / 949ft<sup>2</sup>









### FORTROSE

## 3 bedroom end terrace and semi-detached

#### **Ground Floor**

| Room    | Metric         | Imperial         |
|---------|----------------|------------------|
| Lounge  | 5473 x 3184 mm | 17' 11" x 10' 5" |
| Kitchen | 3661 x 2599 mm | 12' 0" x 8' 6"   |
| Dining  | 1775 x 2599 mm | 5' 10" x 8' 6"   |
| WC      | 1785 x 2177 mm | 5' 10" x 7' 2"   |
|         |                |                  |

#### **First Floor**

| Room      | Metric         | Imperial        |
|-----------|----------------|-----------------|
| Bedroom 1 | 3233 x 2599 mm | 10' 7" x 8' 6"  |
| En-suite  | 1400 x 2599 mm | 4' 7" x 8' 6"   |
| Bedroom 2 | 3109 x 3184 mm | 10' 2" x 10' 5" |
| Bedroom 3 | 2234 x 3184 mm | 7' 4" x 10' 5"  |
| Bathroom  | 1700 x 2196 mm | 5' 7" x 7' 2"   |

Total floo