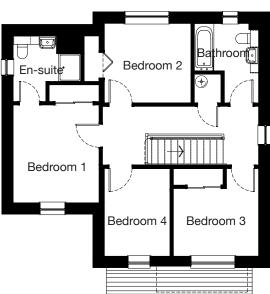

## BRAEMAR 4 bedroom detached

#### **First Floor**

| Room      | Metric         | Imperial         |
|-----------|----------------|------------------|
| Bedroom 1 | 3287 x 3622 mm | 10' 9" x 11' 11" |
| En-suite  | 2093 x 1570 mm | 6' 10" x 5' 2"   |
| Bedroom 2 | 3230 x 3508 mm | 10' 7" x 11' 6"  |
| Bedroom 3 | 2796 x 2407 mm | 9' 2" x 7' 11"   |
| Bedroom 4 | 3230 x 2402 mm | 10' 7" x 7' 11"  |
| Bathroom  | 2205 x 2402 mm | 7'3" x 7' 11"    |

Total Floor Area: 124m<sup>2</sup> / 1339ft<sup>2</sup>