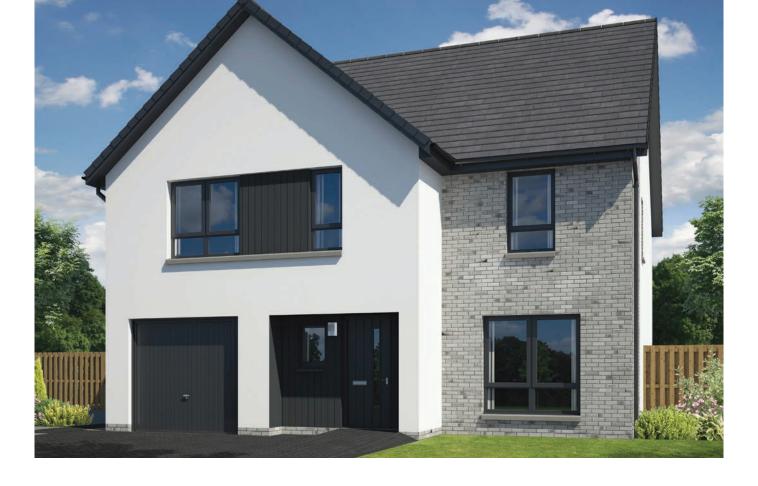

## BRAEMAR 4 bedroom detached

#### **Ground Floor**

| Room    | Metric         | Imperial         |
|---------|----------------|------------------|
| Lounge  | 3787 x 3606 mm | 12' 5" x 11' 10" |
| Kitchen | 3490 x 3133 mm | 11' 5" x 10' 3"  |
| Dining  | 2842 x 3133 mm | 9' 4" x 10' 3"   |
| WC      | 1955 x 1253 mm | 6' 5" x 4' 1"    |

#### **First Floor**

| Room      | Metric         | Imperial         |
|-----------|----------------|------------------|
| Bedroom 1 | 3287 x 3622 mm | 10' 9" x 11' 11" |
| En-suite  | 2093 x 1570 mm | 6' 10" x 5' 2"   |
| Bedroom 2 | 3230 x 3508 mm | 10' 7" x 11' 6"  |
| Bedroom 3 | 2796 x 2407 mm | 9' 2" x 7' 11"   |
| Bedroom 4 | 3230 x 2402 mm | 10' 7" x 7' 11"  |
| Bathroom  | 2205 x 2402 mm | 7'3" x 7' 11"    |

Total Floor Area: 124m<sup>2</sup> / 1339ft<sup>2</sup>