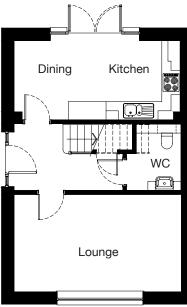

#### **Ground Floor**

| Room    | Metric         | Imperial         |
|---------|----------------|------------------|
| Lounge  | 3787 x 3606 mm | 12' 5" x 11' 10" |
| Kitchen | 3490 x 3133 mm | 11' 5" x 10' 3"  |
| Dining  | 2842 x 3133 mm | 9' 4" x 10' 3"   |
| WC      | 1955 x 1253 mm | 6' 5" x 4' 1"    |