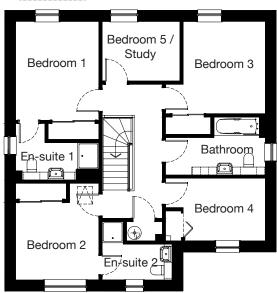

## KINCRAIG 5 bedroom detached

#### **Ground Floor**

| Room          | Metric         | Imperial          |
|---------------|----------------|-------------------|
| Lounge        | 5069 x 3808 mm | 16' 8" x 12' 6"   |
| Kitchen       | 3369 x 2966 mm | 11' 1" x 9' 9"    |
| Dining        | 3612 x 3616 mm | 11' 10" x 11' 10" |
| Study / Bed 5 | 3249 x 2380 mm | 10' 8" x 7' 10"   |
| Utility       | 2069 x 2070 mm | 6' 9" x 6' 9"     |
| WC            | 1040 x 2050 mm | 3' 5" x 6' 9"     |

#### **First Floor**

| Room       | Metric         | Imperial        |
|------------|----------------|-----------------|
| Bedroom 1  | 3549 x 3818 mm | 11' 8" x 12' 6" |
| En-suite 1 | 3249 x 1568 mm | 10' 8" x 5' 2"  |
| Bedroom 2  | 3127 x 3431 mm | 10' 3" x 11' 3" |
| En-suite 2 | 1535 x 2418 mm | 5' 0" x 7' 11"  |
| Bedroom 3  | 3249 x 3446 mm | 10' 8" x 11' 4" |
| Bedroom 4  | 3613 x 2896 mm | 11' 10" x 9' 6" |
| Bathroom   | 3249 x 2100 mm | 10' 8" x 6' 11" |

Total Floor Area:167m<sup>2</sup>/1797ft<sup>2</sup>