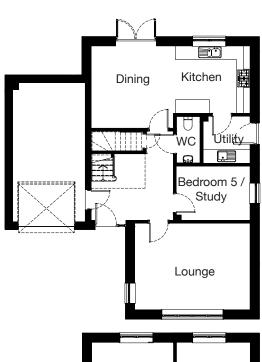

## KINCRAIG 5 bedroom detached

#### **Ground Floor**

| Room          | Metric         | Imperial          |
|---------------|----------------|-------------------|
| Lounge        | 5069 x 3808 mm | 16' 8" x 12' 6"   |
| Kitchen       | 3369 x 2966 mm | 11' 1" x 9' 9"    |
| Dining        | 3612 x 3616 mm | 11' 10" x 11' 10" |
| Study / Bed 5 | 3249 x 2380 mm | 10' 8" x 7' 10"   |
| Utility       | 2069 x 2070 mm | 6' 9" x 6' 9"     |
| WC            | 1040 x 2050 mm | 3' 5" x 6' 9"     |

#### **First Floor**

| Room       | Metric         | Imperial        |
|------------|----------------|-----------------|
| Bedroom 1  | 3549 x 3818 mm | 11' 8" x 12' 6" |
| En-suite 1 | 3249 x 1568 mm | 10' 8" x 5' 2"  |
| Bedroom 2  | 3127 x 3431 mm | 10' 3" x 11' 3" |
| En-suite 2 | 1535 x 2418 mm | 5' 0" x 7' 11"  |
| Bedroom 3  | 3249 x 3446 mm | 10' 8" x 11' 4" |
| Bedroom 4  | 3613 x 2896 mm | 11' 10" x 9' 6" |
| Bathroom   | 3249 x 2100 mm | 10' 8" x 6' 11" |

Total Floor Area:167m<sup>2</sup>/1797ft<sup>2</sup>