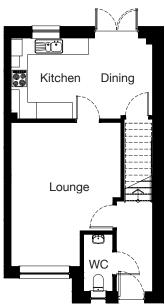

## BALLOCH 2 bedroom mid-terrace

#### **Ground Floor**

| Room    | Metric         | Imperial        |
|---------|----------------|-----------------|
| Lounge  | 2984 x 3611 mm | 9' 9" x 11' 10" |
| Kitchen | 2000 x 3820 mm | 6' 7" x 12' 6"  |
| Dining  | 2214 x 3611 mm | 7' 3" x 11' 10" |
| WC      | 1908 x 1302 mm | 6' 3" x 4' 3"   |

#### **First Floor**

| Room      | Metric         | Imperial      |
|-----------|----------------|---------------|
| Bedroom 1 | 3078 x 3351 mm | 10' 1" x 11'  |
| En-suite  | 2000 x 1701 mm | 6' 7" x 5' 7" |
| Bedroom 2 | 3262 x 2441 mm | 10' 8" x 8'   |
| Bathroom  | 2000 x 2200 mm | 6' 7" x 7' 3" |

Total floor Area: 78m<sup>2</sup> / 835ft<sup>2</sup>