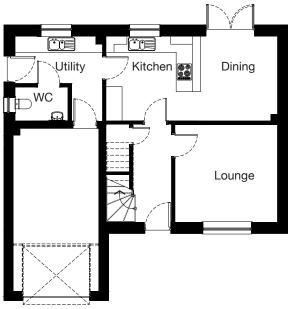

#### **Ground Floor**

| Room    | Metric         | Imperial         |
|---------|----------------|------------------|
| Lounge  | 3787 x 3606 mm | 12' 5" x 11' 10" |
| Kitchen | 3490 x 3133 mm | 11' 5" x 10' 3"  |
| Dining  | 2842 x 3133 mm | 9' 4" x 10' 3"   |
| WC      | 1955 x 1253 mm | 6' 5" x 4' 1"    |