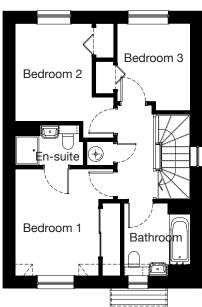

## BALLOCH 2 bedroom mid-terrace

#### **First Floor**

| Room      | Metric         | Imperial      |
|-----------|----------------|---------------|
| Bedroom 1 | 3078 x 3351 mm | 10' 1" x 11'  |
| En-suite  | 2000 x 1701 mm | 6' 7" x 5' 7" |
| Bedroom 2 | 3262 x 2441 mm | 10' 8" x 8'   |
| Bathroom  | 2000 x 2200 mm | 6' 7" x 7' 3" |

Total floor Area: 78m<sup>2</sup> / 835ft<sup>2</sup>