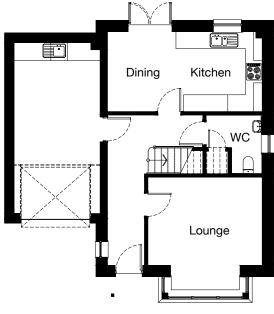

### **ARDMORE** 3 bedroom semi-detached

#### **Ground Floor**

| Room    | Metric         | Imperial      |
|---------|----------------|---------------|
| Lounge  | 3945 x 5183 mm | 12' 11" x 17' |
| Kitchen | 2775 x 2916mm  | 9' 1" x 9' 7" |
| Dining  | 2310 x 2916 mm | 7' 7" x 9' 7" |
| Cloaks  | 1040 x 2062 mm | 3' 5" x 6' 9" |

#### **First Floor**

| Room      | Metric         | Imperial       |
|-----------|----------------|----------------|
| Bedroom 1 | 2792 x 3165 mm | 9' 2" x 10' 5" |
| En-suite  | 2323 x 1513 mm | 7' 7" x 5'     |
| Bedroom 2 | 2483 x 2581 mm | 8' 2" x 8' 6"  |
| Bedroom 3 | 2481 x 2739 mm | 8' 2" x 9'     |
| Bathroom  | 2173 x 2025 mm | 7' 2" x 6' 8"  |

Total Floor Area: 88m<sup>2</sup> / 949ft<sup>2</sup>