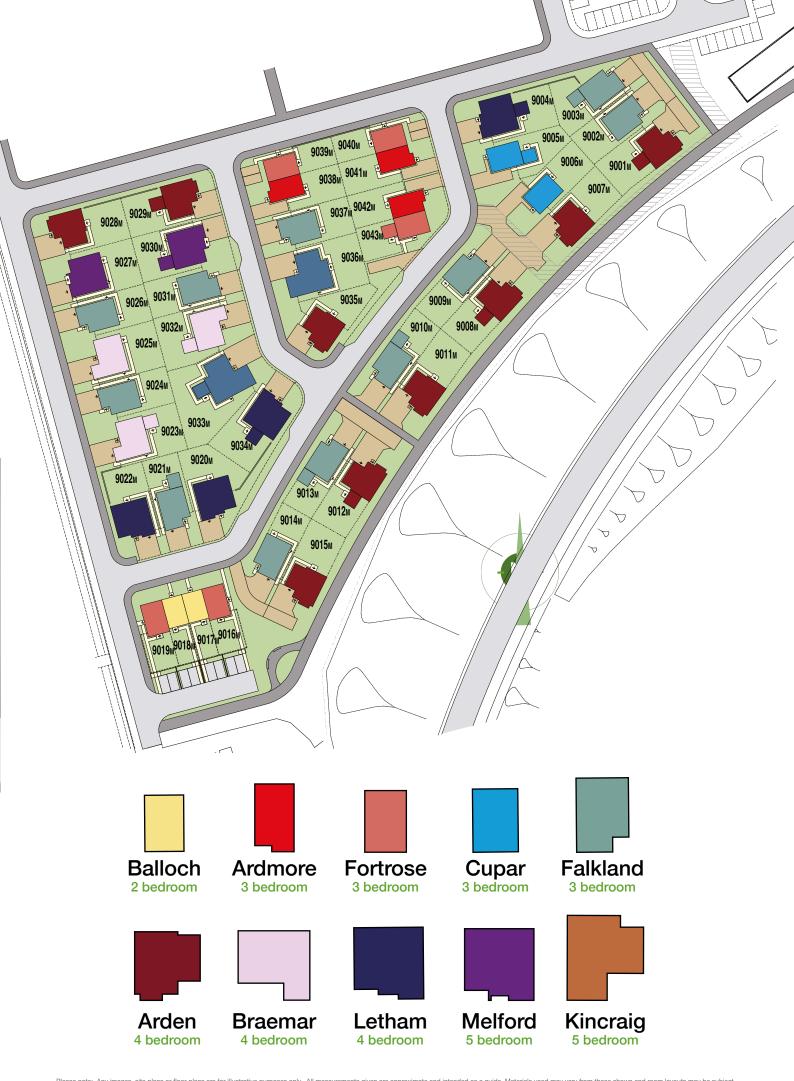

### DEVELOPMENT PLANS

As you can see from the development plan, Springfield Bertha Park (Meadows) will deliver a carefully considered selection of two, three, four and five bedroom homes with a choice of terraced, semi-detached and detached, continuing to make this a perfect development for growing families.