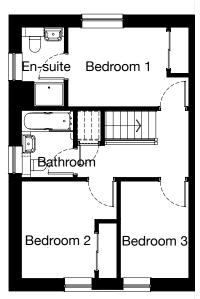

#### **First Floor**

| Room      | Metric         | Imperial        |
|-----------|----------------|-----------------|
| Bedroom 1 | 3283 x 3592 mm | 10' 9" x 11' 9" |
| En-suite  | 1308 x 2727 mm | 4' 3" x 8' 11"  |
| Bedroom 2 | 3000 x 4330 mm | 9' 10" x 14' 2" |
| Bedroom 3 | 2911 x 2729 mm | 9' 7" x 8' 11"  |
| Bathroom  | 2039 x 2727 mm | 6' 8" x 8' 11"  |