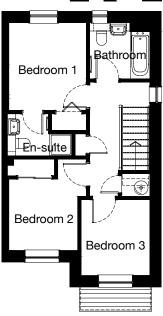

## FALKLAND 3 bedroom detached

#### **First Floor**

| Room      | Metric         | Imperial        |
|-----------|----------------|-----------------|
| Bedroom 1 | 3283 x 3592 mm | 10' 9" x 11' 9" |
| En-suite  | 1308 x 2727 mm | 4' 3" x 8' 11"  |
| Bedroom 2 | 3000 x 4330 mm | 9' 10" x 14' 2" |
| Bedroom 3 | 2911 x 2729 mm | 9' 7" x 8' 11"  |
| Bathroom  | 2039 x 2727 mm | 6' 8" x 8' 11"  |