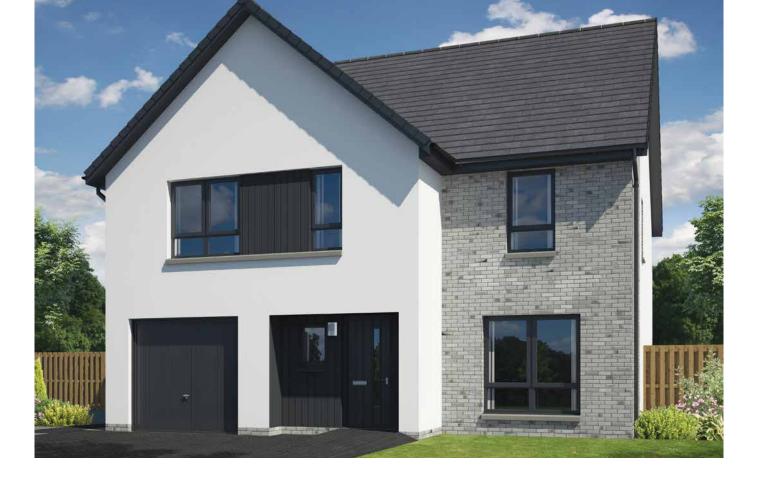

## BRAEMAR

### 4 bedroom detached

#### **Ground Floor**

| Room    | Metric         | Imperial         |
|---------|----------------|------------------|
| Lounge  | 3787 x 3606 mm | 12' 5" x 11' 10" |
| Kitchen | 3490 x 3133 mm | 11' 5" x 10' 3"  |
| Dining  | 2842 x 3133 mm | 9' 4" x 10' 3"   |
| WC      | 1955 x 1253 mm | 6' 5" x 4' 1"    |

#### **First Floor**

| Room      | Metric         | Imperial         |
|-----------|----------------|------------------|
| Bedroom 1 | 3287 x 3622 mm | 10' 9" x 11' 11" |
| En-suite  | 2093 x 1570 mm | 6' 10" x 5' 2"   |
| Bedroom 2 | 3230 x 3508 mm | 10' 7" x 11' 6"  |
| Bedroom 3 | 2796 x 2407 mm | 9' 2" x 7' 11"   |
| Bedroom 4 | 3230 x 2402 mm | 10' 7" x 7' 11"  |
| Bathroom  | 2205 x 2402 mm | 7'3" x 7' 11"    |

Total Floor Area: 124m<sup>2</sup> / 1339ft<sup>2</sup>