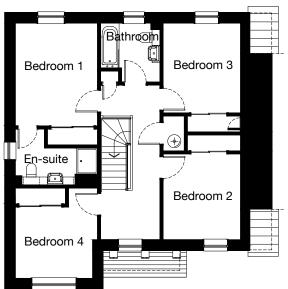

#### **Ground Floor**

| Room    | Metric         | Imperial      |
|---------|----------------|---------------|
| Lounge  | 4077 x 4041mm  | 13'5" x 13'3" |
| Kitchen | 3075 x 2850mm  | 10'1" x 9'4"  |
| Dining  | 2444 x 2850 mm | 8' x 9' 4"    |
| WC      | 1990 x 2080mm  | 6'6" x 6'10"  |

#### **First Floor**

| Room      | Metric        | Imperial      |
|-----------|---------------|---------------|
| Bedroom 1 | 3075 x 3499mm | 10'1" x 11'6" |
| En-suite  | 2422 x 2350mm | 7'11" x 7'9"  |
| Bedroom 2 | 3099 x 2850mm | 10'2" x 9'4"  |
| Bedroom 3 | 3050 x 2421mm | 10' x 7'11"   |
| Bedroom 4 | 2349 x 3141mm | 7'8" x 10'4"  |
| Bathroom  | 2300 x 2850mm | 7'7" x 9'4"   |