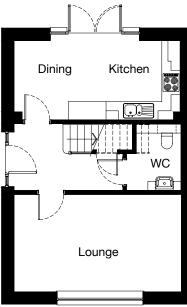

#### **Ground Floor**

| Room    | Metric         | Imperial        |
|---------|----------------|-----------------|
| Lounge  | 3677 x 5035 mm | 12' 1" x 16' 6" |
| Kitchen | 2785 x 2727 mm | 9' 2" x 8' 11"  |
| Dining  | 2314 x 2727 mm | 7' 7" x 8' 11"  |
| Utility | 1647 x 1876mm  | 5' 5" x 6' 2"   |
| WC      | 1650 x 1850 mm | 5' 5" x 6' 1"   |