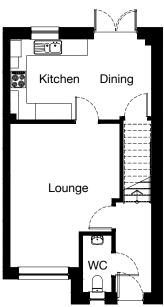

## BALLOCH 2 bedroom mid-terrace

#### **Ground Floor**

| Metric         | Imperial                                           |
|----------------|----------------------------------------------------|
| 2984 x 3611 mm | 9' 9" x 11' 10"                                    |
| 2000 x 3820 mm | 6' 7" x 12' 6"                                     |
| 2214 x 3611 mm | 7' 3" x 11' 10"                                    |
| 1908 x 1302 mm | 6' 3" x 4' 3"                                      |
|                | 2984 x 3611 mm<br>2000 x 3820 mm<br>2214 x 3611 mm |

#### **First Floor**

| Room      | Metric         | Imperial      |
|-----------|----------------|---------------|
| Bedroom 1 | 3078 x 3351 mm | 10' 1" x 11'  |
| En-suite  | 2000 x 1701 mm | 6' 7" x 5' 7" |
| Bedroom 2 | 3262 x 2441 mm | 10' 8" x 8'   |
| Bathroom  | 2000 x 2200 mm | 6' 7" x 7' 3" |

Total floor Area: 78m<sup>2</sup> / 835ft<sup>2</sup>