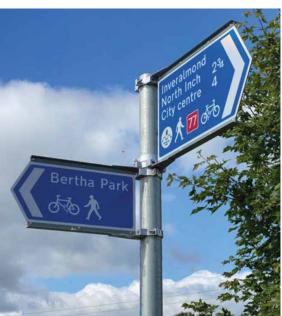

The village also sits on the number 77 national cycle route. This runs along the banks of the Almond and Tay right into the city centre and, if you fancy a challenge you can even cycle all the way to Dundee or Pitlochry.

#### SPORT AND FITNESS

Perth has excellent sporting facilities. Bell's Sport Centre and the impressive North Inch Park, with its rugby fields and acres of green space, are just over 10 minutes by car or 20 minutes on bike using cycle route 77.

#### **TRANSPORT**

When it comes to transport, Bertha Park is second to none. It has its own dedicated bus service which runs into the heart of the city. If you want to travel further afield, the local train station is your gateway to the rest of the UK. If you need to take the car, the A9 is your route to all of Scotland's great cities and is only a few minutes away. The village will also benefit from the Cross Tay Link Road.