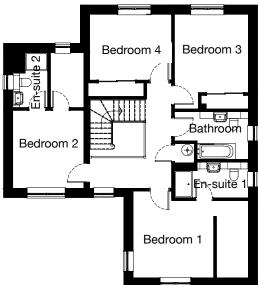

## KINCRAIG 5 bedroom detached

#### **First Floor**

| Room       | Metric         | Imperial        |
|------------|----------------|-----------------|
| Bedroom 1  | 3549 x 3818 mm | 11' 8" x 12' 6" |
| En-suite 1 | 3249 x 1568 mm | 10' 8" x 5' 2"  |
| Bedroom 2  | 3127 x 3431 mm | 10' 3" x 11' 3" |
| En-suite 2 | 1535 x 2418 mm | 5' 0" x 7' 11"  |
| Bedroom 3  | 3249 x 3446 mm | 10' 8" x 11' 4" |
| Bedroom 4  | 3613 x 2896 mm | 11' 10" x 9' 6" |
| Bathroom   | 3249 x 2100 mm | 10' 8" x 6' 11" |

Total Floor Area:167m<sup>2</sup>/1797ft<sup>2</sup>