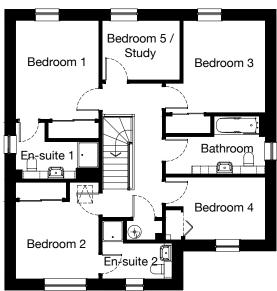

#### **Ground Floor**

| Room    | Metric         | Imperial      |
|---------|----------------|---------------|
| Lounge  | 4077 x 4041mm  | 13'5" x 13'3" |
| Kitchen | 3075 x 2850mm  | 10'1" x 9'4"  |
| Dining  | 2444 x 2850 mm | 8' x 9' 4"    |
| WC      | 1990 x 2080mm  | 6'6" x 6'10"  |

#### **First Floor**

| Room      | Metric        | Imperial      |
|-----------|---------------|---------------|
| Bedroom 1 | 3075 x 3499mm | 10'1" x 11'6" |
| En-suite  | 2422 x 2350mm | 7'11" x 7'9"  |
| Bedroom 2 | 3099 x 2850mm | 10'2" x 9'4"  |
| Bedroom 3 | 3050 x 2421mm | 10' x 7'11"   |
| Bedroom 4 | 2349 x 3141mm | 7'8" x 10'4"  |
| Bathroom  | 2300 x 2850mm | 7'7" x 9'4"   |

Total Floor Area: 113m<sup>2</sup> / 1224ft<sup>2</sup>