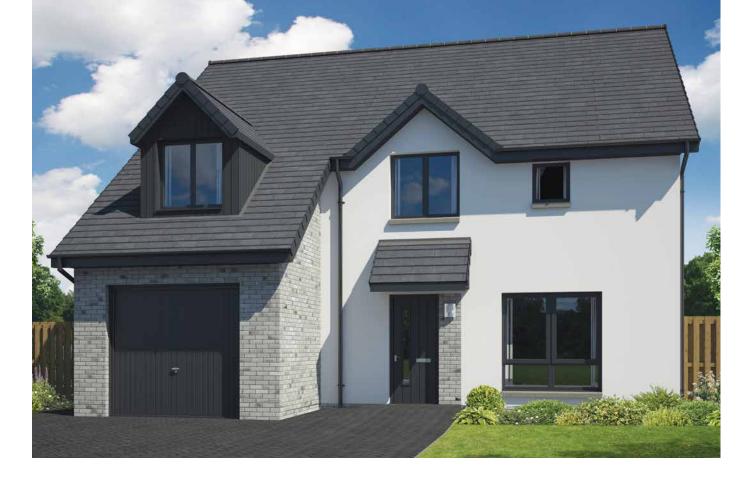

>2</sup>









## **ARDEN**

### 4 bedroom detached

#### **Ground Floor**

| Room    | Metric         | Imperial      |
|---------|----------------|---------------|
| Lounge  | 4077 x 4041mm  | 13'5" x 13'3" |
| Kitchen | 3075 x 2850mm  | 10'1" x 9'4"  |
| Dining  | 2444 x 2850 mm | 8' x 9' 4"    |
| WC      | 1990 x 2080mm  | 6'6" x 6'10"  |

#### **First Floor**

| Room      | Metric        | Imperial      |
|-----------|---------------|---------------|
| Bedroom 1 | 3075 x 3499mm | 10'1" x 11'6" |
| En-suite  | 2422 x 2350mm | 7'11" x 7'9"  |
| Bedroom 2 | 3099 x 2850mm | 10'2" x 9'4"  |
| Bedroom 3 | 3050 x 2421mm | 10' x 7'11"   |
| Bedroom 4 | 2349 x 3141mm | 7'8" x 10'4"  |
| Bathroom  | 2300 x 2850mm | 7'7" x 9'4"   |

Total Floor Area: 113m<sup>2</sup> / 1224ft<sup>2</sup>









## BRAEMAR

### 4 bedroom detached

#### **Ground Floor**

| Room    | Metric         | Imperial         |
|---------|----------------|------------------|
| Lounge  | 3787 x 3606 mm | 12' 5" x 11' 10" |
| Kitchen | 3490 x 3133 mm | 11' 5" x 10' 3"  |
| Dining  | 2842 x 3133 mm | 9' 4" x 10' 3"   |
| WC      | 1955 x 1253 mm | 6' 5" x 4' 1"    |

#### **First Floor**

| Room      | Metric         | Imperial         |
|-----------|----------------|------------------|
| Bedroom 1 | 3287 x 3622 mm | 10' 9" x 11' 11" |
| En-suite  | 2093 x 1570 mm | 6' 10" x 5' 2"   |
| Bedroom 2 | 3230 x 3508 mm | 10' 7" x 11' 6"  |
| Bedroom 3 | 2796 x 2407 mm | 9' 2" x 7' 11"   |
| Bedroom 4 | 3230 x 2402 mm | 10' 7" x 7' 11"  |
| Bathroom  | 2205 x 2402 mm | 7'3" x 7' 11"    |

Total Floor Area: 124m<