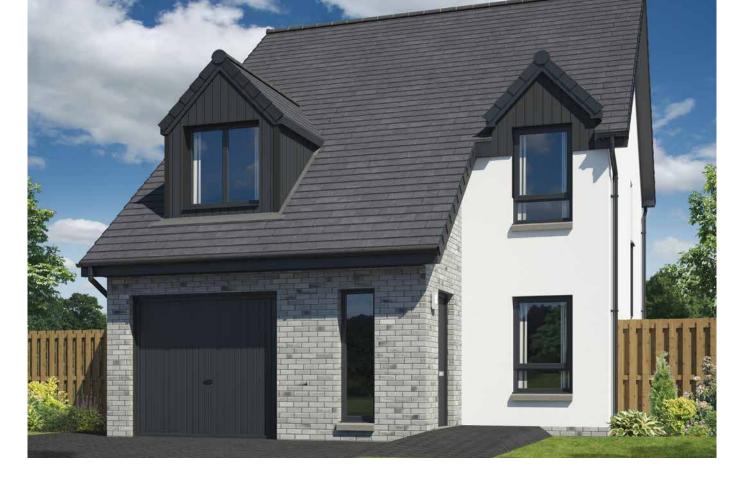

## FALKLAND 3 bedroom detached

#### **Ground Floor**

| Room    | Metric         | Imperial        |
|---------|----------------|-----------------|
| Lounge  | 3677 x 5035 mm | 12' 1" x 16' 6" |
| Kitchen | 2785 x 2727 mm | 9' 2" x 8' 11"  |
| Dining  | 2314 x 2727 mm | 7' 7" x 8' 11"  |
| Utility | 1647 x 1876mm  | 5' 5" x 6' 2"   |
| WC      | 1650 x 1850 mm | 5' 5" x 6' 1"   |

#### **First Floor**

| Room      | Metric         | Imperial        |
|-----------|----------------|-----------------|
| Bedroom 1 | 3283 x 3592 mm | 10' 9" x 11' 9" |
| En-suite  | 1308 x 2727 mm | 4' 3" x 8' 11"  |
| Bedroom 2 | 3000 x 4330 mm | 9' 10" x 14' 2" |
| Bedroom 3 | 2911 x 2729 mm | 9' 7" x 8' 11"  |
| Bathroom  | 2039 x 2727 mm | 6' 8" x 8' 11"  |

Total Floor Area: 100m<sup>2</sup> / 1082ft<sup>2</sup>