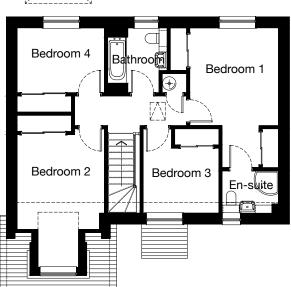

#### **First Floor**

| Room      | Metric         | Imperial         |
|-----------|----------------|------------------|
| Bedroom 1 | 3117 x 3900 mm | 10' 3" x 12' 10" |
| En-suite  | 2321 x 1400 mm | 7' 7" x 4' 7"    |
| Bedroom 2 | 2937 x 3255 mm | 9' 8" x 10' 8"   |
| Bedroom 3 | 2937 x 3404 mm | 9' 8" x 11' 2"   |
| Bedroom 4 | 2932 x 3422 mm | 9' 7" x 11' 3"   |
| Bathroom  | 2250 x 2237 mm | 7' 5" x 7' 4"    |