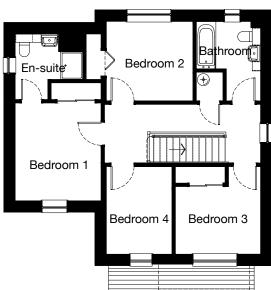

#### **First Floor**

| Room      | Metric        | Imperial      |
|-----------|---------------|---------------|
| Bedroom 1 | 3075 x 3499mm | 10'1" x 11'6" |
| En-suite  | 2422 x 2350mm | 7'11" x 7'9"  |
| Bedroom 2 | 3099 x 2850mm | 10'2" x 9'4"  |
| Bedroom 3 | 3050 x 2421mm | 10' x 7'11"   |
| Bedroom 4 | 2349 x 3141mm | 7'8" x 10'4"  |
| Bathroom  | 2300 x 2850mm | 7'7" x 9'4"   |

Total Floor Area: 113m<sup>2</sup> / 1224ft<sup>2</sup>