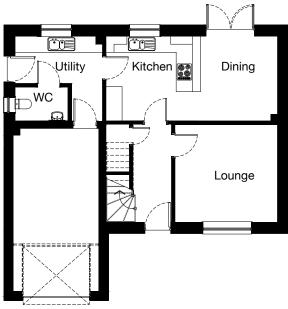

#### **Ground Floor**

| Room    | Metric         | Imperial      |
|---------|----------------|---------------|
| Lounge  | 4077 x 4041mm  | 13'5" x 13'3" |
| Kitchen | 3075 x 2850mm  | 10'1" x 9'4"  |
| Dining  | 2444 x 2850 mm | 8' x 9' 4"    |
| WC      | 1990 x 2080mm  | 6'6" x 6'10"  |