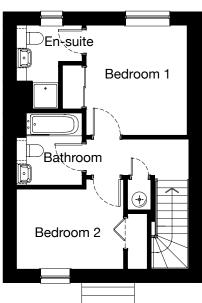

## FORTROSE

## 3 bedroom end terrace and semi-detached

#### **Ground Floor**

| Room    | Metric         | Imperial         |
|---------|----------------|------------------|
| Lounge  | 5473 x 3184 mm | 17' 11" x 10' 5" |
| Kitchen | 3661 x 2599 mm | 12' 0" x 8' 6"   |
| Dining  | 1775 x 2599 mm | 5' 10" x 8' 6"   |
| WC      | 1785 x 2177 mm | 5' 10" x 7' 2"   |

#### **First Floor**

| Room      | Metric         | Imperial        |
|-----------|----------------|-----------------|
| Bedroom 1 | 3233 x 2599 mm | 10' 7" x 8' 6"  |
| En-suite  | 1400 x 2599 mm | 4' 7" x 8' 6"   |
| Bedroom 2 | 3109 x 3184 mm | 10' 2" x 10' 5" |
| Bedroom 3 | 2234 x 3184 mm | 7' 4" x 10' 5"  |
| Bathroom  | 1700 x 2196 mm | 5' 7" x 7' 2"   |

Total floor Area: 90m<sup>2</sup> / 967ft<sup>2</sup>