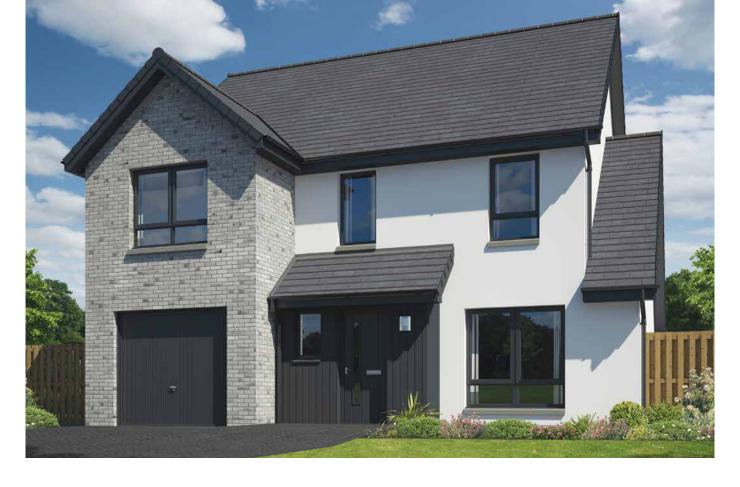

## **ARDEN**

### 4 bedroom detached

#### **Ground Floor**

| Room    | Metric         | Imperial      |
|---------|----------------|---------------|
| Lounge  | 4077 x 4041mm  | 13'5" x 13'3" |
| Kitchen | 3075 x 2850mm  | 10'1" x 9'4"  |
| Dining  | 2444 x 2850 mm | 8' x 9' 4"    |
| WC      | 1990 x 2080mm  | 6'6" x 6'10"  |

#### **First Floor**

| Room      | Metric        | Imperial      |
|-----------|---------------|---------------|
| Bedroom 1 | 3075 x 3499mm | 10'1" x 11'6" |
| En-suite  | 2422 x 2350mm | 7'11" x 7'9"  |
| Bedroom 2 | 3099 x 2850mm | 10'2" x 9'4"  |
| Bedroom 3 | 3050 x 2421mm | 10' x 7'11"   |
| Bedroom 4 | 2349 x 3141mm | 7'8" x 10'4"  |
| Bathroom  | 2300 x 2850mm | 7'7" x 9'4"   |

Total Floor Area: 113m<sup>2</sup> / 1224ft<sup>2</sup>