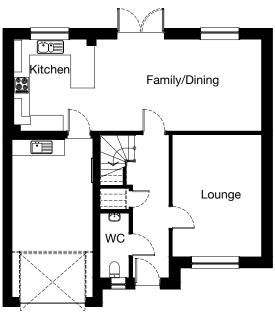

#### **Ground Floor**

| Room    | Metric         | Imperial      |
|---------|----------------|---------------|
| Lounge  | 4077 x 4041mm  | 13'5" x 13'3" |
| Kitchen | 3075 x 2850mm  | 10'1" x 9'4"  |
| Dining  | 2444 x 2850 mm | 8' x 9' 4"    |
| WC      | 1990 x 2080mm  | 6'6" x 6'10"  |

#### **First Floor**

| Room      | Metric        | Imperial      |
|-----------|---------------|---------------|
| Bedroom 1 | 3075 x 3499mm | 10'1" x 11'6" |
| En-suite  | 2422 x 2350mm | 7'11" x 7'9"  |
| Bedroom 2 | 3099 x 2850mm | 10'2" x 9'4"  |
| Bedroom 3 | 3050 x 2421mm | 10' x 7'11"   |
| Bedroom 4 | 2349 x 3141mm | 7'8" x 10'4"  |
| Bathroom  | 2300 x 2850mm | 7'7" x 9'4"   |