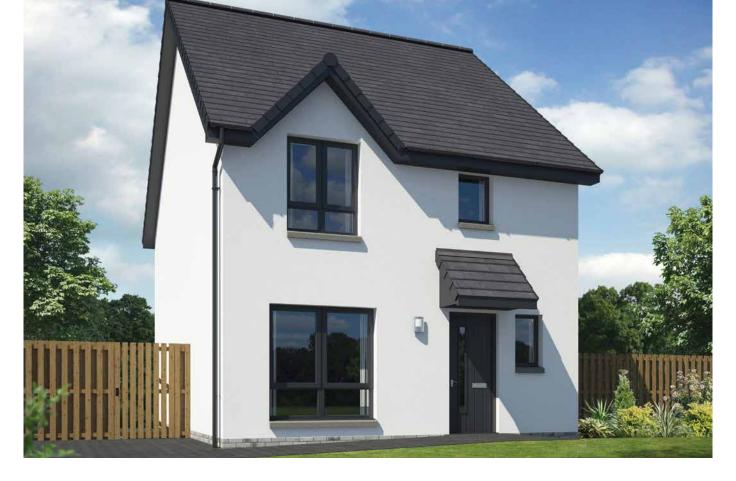

## FORTROSE

## 3 bedroom end terrace and semi-detached

#### **Ground Floor**

| Room    | Metric         | Imperial         |
|---------|----------------|------------------|
| Lounge  | 5473 x 3184 mm | 17' 11" x 10' 5" |
| Kitchen | 3661 x 2599 mm | 12' 0" x 8' 6"   |
| Dining  | 1775 x 2599 mm | 5' 10" x 8' 6"   |
| WC      | 1785 x 2177 mm | 5' 10" x 7' 2"   |

#### **First Floor**

| Room      | Metric         | Imperial        |
|-----------|----------------|-----------------|
| Bedroom 1 | 3233 x 2599 mm | 10' 7" x 8' 6"  |
| En-suite  | 1400 x 2599 mm | 4' 7" x 8' 6"   |
| Bedroom 2 | 3109 x 3184 mm | 10' 2" x 10' 5" |
| Bedroom 3 | 2234 x 3184 mm | 7' 4" x 10' 5"  |
| Bathroom  | 1700 x 2196 mm | 5' 7" x 7' 2"   |

Total floor Area: 90m<sup>2</sup> / 967ft<sup>2</sup>