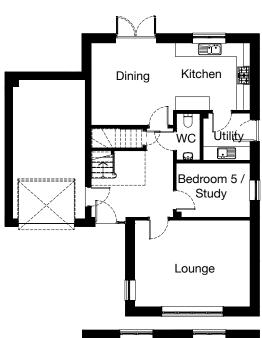

#### **Ground Floor**

| Room          | Metric         | Imperial          |
|---------------|----------------|-------------------|
| Lounge        | 5069 x 3808 mm | 16' 8" x 12' 6"   |
| Kitchen       | 3369 x 2966 mm | 11' 1" x 9' 9"    |
| Dining        | 3612 x 3616 mm | 11' 10" x 11' 10" |
| Study / Bed 5 | 3249 x 2380 mm | 10' 8" x 7' 10"   |
| Utility       | 2069 x 2070 mm | 6' 9" x 6' 9"     |
| WC            | 1040 x 2050 mm | 3' 5" x 6' 9"     |

#### **First Floor**

| Room       | Metric         | Imperial        |
|------------|----------------|-----------------|
| Bedroom 1  | 3549 x 3818 mm | 11' 8" x 12' 6" |
| En-suite 1 | 3249 x 1568 mm | 10' 8" x 5' 2"  |
| Bedroom 2  | 3127 x 3431 mm | 10' 3" x 11' 3" |
| En-suite 2 | 1535 x 2418 mm | 5' 0" x 7' 11"  |
| Bedroom 3  | 3249 x 3446 mm | 10' 8" x 11' 4" |
| Bedroom 4  | 3613 x 2896 mm | 11' 10" x 9' 6" |
| Bathroom   | 3249 x 2100 mm | 10' 8" x 6' 11" |

Total Floor Area:167m<sup>2</sup>/1797ft<sup>2</sup>