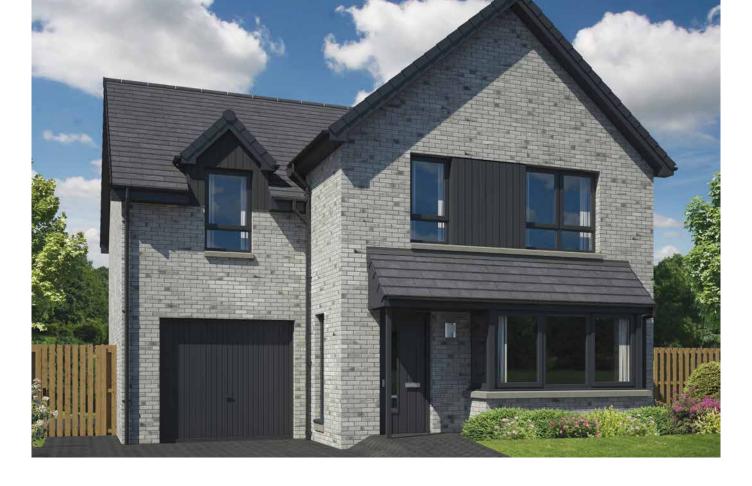

D 3 bedroom detached

#### **Ground Floor**

| Room    | Metric         | Imperial        |
|---------|----------------|-----------------|
| Lounge  | 3677 x 5035 mm | 12' 1" x 16' 6" |
| Kitchen | 2785 x 2727 mm | 9' 2" x 8' 11"  |
| Dining  | 2314 x 2727 mm | 7' 7" x 8' 11"  |
| Utility | 1647 x 1876mm  | 5' 5" x 6' 2"   |
| WC      | 1650 x 1850 mm | 5' 5" x 6' 1"   |

#### **First Floor**

| Room      | Metric         | Imperial        |
|-----------|----------------|-----------------|
| Bedroom 1 | 3283 x 3592 mm | 10' 9" x 11' 9" |
| En-suite  | 1308 x 2727 mm | 4' 3" x 8' 11"  |
| Bedroom 2 | 3000 x 4330 mm | 9' 10" x 14' 2" |
| Bedroom 3 | 2911 x 2729 mm | 9' 7" x 8' 11"  |
| Bathroom  | 2039 x 2727 mm | 6' 8" x 8' 11"  |

Total Floor Area: 100m<sup>2</sup> / 1082ft<sup>2</sup>









## **ARDEN**

### 4 bedroom detached

#### **Ground Floor**

| Room    | Metric         | Imperial      |
|---------|----------------|---------------|
| Lounge  | 4077 x 4041mm  | 13'5" x 13'3" |
| Kitchen | 3075 x 2850mm  | 10'1" x 9'4"  |
| Dining  | 2444 x 2850 mm | 8' x 9' 4"    |
| WC      | 1990 x 2080mm  | 6'6" x 6'10"  |

#### **First Floor**

| Room      | Metric        | Imperial      |
|-----------|---------------|---------------|
| Bedroom 1 | 3075 x 3499mm | 10'1" x 11'6" |
| En-suite  | 2422 x 2350mm | 7'11" x 7'9"  |
| Bedroom 2 | 3099 x 2850mm | 10'2" x 9'4"  |
| Bedroom 3 | 3050 x 2421mm | 10' x 7'11"   |
| Bedroom 4 | 2349 x 3141mm | 7'8" x 10'4"  |
| Bathroom  | 2300 x 2850mm | 7'7" x 9'4"   |

Total Floor Area: 113m<sup>2</sup> / 1224ft<sup>2</sup>









## BRA