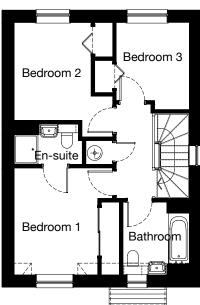

#### **First Floor**

| Room      | Metric         | Imperial        |
|-----------|----------------|-----------------|
| Bedroom 1 | 3233 x 2599 mm | 10' 7" x 8' 6"  |
| En-suite  | 1400 x 2599 mm | 4' 7" x 8' 6"   |
| Bedroom 2 | 3109 x 3184 mm | 10' 2" x 10' 5" |
| Bedroom 3 | 2234 x 3184 mm | 7' 4" x 10' 5"  |
| Bathroom  | 1700 x 2196 mm | 5' 7" x 7' 2"   |