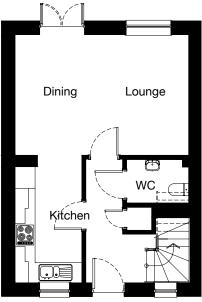

## FORTROSE

## 3 bedroom end terrace and semi-detached

#### **Ground Floor**

| Room    | Metric         | Imperial         |
|---------|----------------|------------------|
| Lounge  | 5473 x 3184 mm | 17' 11" x 10' 5" |
| Kitchen | 3661 x 2599 mm | 12' 0" x 8' 6"   |
| Dining  | 1775 x 2599 mm | 5' 10" x 8' 6"   |
| WC      | 1785 x 2177 mm | 5' 10" x 7' 2"   |

#### **First Floor**

| Room      | Metric         | Imperial        |
|-----------|----------------|-----------------|
| Bedroom 1 | 3233 x 2599 mm | 10' 7" x 8' 6"  |
| En-suite  | 1400 x 2599 mm | 4' 7" x 8' 6"   |
| Bedroom 2 | 3109 x 3184 mm | 10' 2" x 10' 5" |
| Bedroom 3 | 2234 x 3184 mm | 7' 4" x 10' 5"  |
| Bathroom  | 1700 x 2196 mm | 5' 7" x 7' 2"   |

Total floor Area: 90m<sup>2</sup> / 967ft<sup>2</sup>