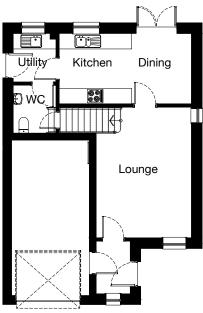

## FALKLAND 3 bedroom detached

#### **Ground Floor**

| Room    | Metric         | Imperial        |
|---------|----------------|-----------------|
| Lounge  | 3677 x 5035 mm | 12' 1" x 16' 6" |
| Kitchen | 2785 x 2727 mm | 9' 2" x 8' 11"  |
| Dining  | 2314 x 2727 mm | 7' 7" x 8' 11"  |
| Utility | 1647 x 1876mm  | 5' 5" x 6' 2"   |
| WC      | 1650 x 1850 mm | 5' 5" x 6' 1"   |

#### **First Floor**

| Room      | Metric         | Imperial        |
|-----------|----------------|-----------------|
| Bedroom 1 | 3283 x 3592 mm | 10' 9" x 11' 9" |
| En-suite  | 1308 x 2727 mm | 4' 3" x 8' 11"  |
| Bedroom 2 | 3000 x 4330 mm | 9' 10" x 14' 2" |
| Bedroom 3 | 2911 x 2729 mm | 9' 7" x 8' 11"  |
| Bathroom  | 2039 x 2727 mm | 6' 8" x 8' 11"  |

Total Floor Area: 100m<sup>2</sup> / 1082ft<sup>2</sup>