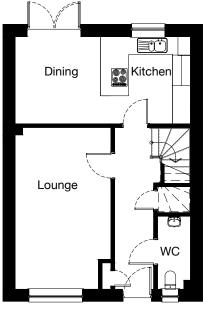

## FORTROSE

## 3 bedroom end terrace and semi-detached

#### **Ground Floor**

| Room    | Metric         | Imperial         |
|---------|----------------|------------------|
| Lounge  | 5473 x 3184 mm | 17' 11" x 10' 5" |
| Kitchen | 3661 x 2599 mm | 12' 0" x 8' 6"   |
| Dining  | 1775 x 2599 mm | 5' 10" x 8' 6"   |
| WC      | 1785 x 2177 mm | 5' 10" x 7' 2"   |