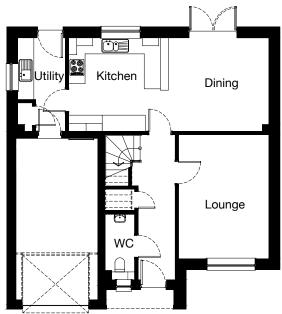

#### **Ground Floor**

| Room          | Metric         | Imperial          |
|---------------|----------------|-------------------|
| Lounge        | 5069 x 3808 mm | 16' 8" x 12' 6"   |
| Kitchen       | 3369 x 2966 mm | 11' 1" x 9' 9"    |
| Dining        | 3612 x 3616 mm | 11' 10" x 11' 10" |
| Study / Bed 5 | 3249 x 2380 mm | 10' 8" x 7' 10"   |
| Utility       | 2069 x 2070 mm | 6' 9" x 6' 9"     |
| WC            | 1040 x 2050 mm | 3' 5" x 6' 9"     |

#### **First Floor**

| Room       | Metric         | Imperial        |
|------------|----------------|-----------------|
| Bedroom 1  | 3549 x 3818 mm | 11' 8" x 12' 6" |
| En-suite 1 | 3249 x 1568 mm | 10' 8" x 5' 2"  |
| Bedroom 2  | 3127 x 3431 mm | 10' 3" x 11' 3" |
| En-suite 2 | 1535 x 2418 mm | 5' 0" x 7' 11"  |
| Bedroom 3  | 3249 x 3446 mm | 10' 8" x 11' 4" |
| Bedroom 4  | 3613 x 2896 mm | 11' 10" x 9' 6" |
| Bathroom   | 3249 x 2100 mm | 10' 8" x 6' 11" |

Total Floor Area:167m<sup>2</sup>/1797ft<sup>2</sup>