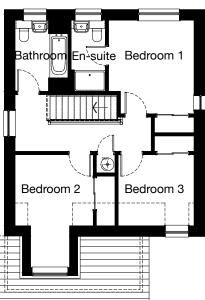

## FALKLAND 3 bedroom detached

#### **First Floor**

| Room      | Metric         | Imperial        |
|-----------|----------------|-----------------|
| Bedroom 1 | 3283 x 3592 mm | 10' 9" x 11' 9" |
| En-suite  | 1308 x 2727 mm | 4' 3" x 8' 11"  |
| Bedroom 2 | 3000 x 4330 mm | 9' 10" x 14' 2" |
| Bedroom 3 | 2911 x 2729 mm | 9' 7" x 8' 11"  |
| Bathroom  | 2039 x 2727 mm | 6' 8" x 8' 11"  |

Total Floor Area: 100m<sup>2</sup> / 1082ft<sup>2</sup>